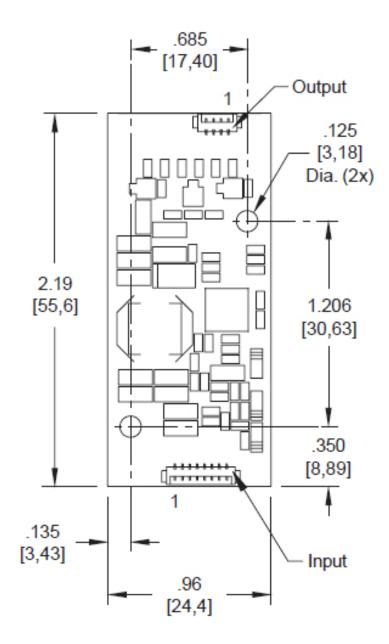

## **Driver for LED Backlights**

- High Efficiency
- Less Than 5mm in Height
- Wide Input Voltage Design (8-20V)
- Maximum Current of 180mA
- Maximum Output Voltage of 38.5V
- Powers up to 6 LED Strings
- External PWM dimming to 1000:1
- OEM LED Panel Compatible
- Designed, Manufactured and Supported in the USA
- One Year Warranty